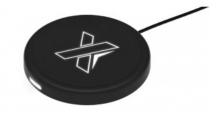

## W11 - Base Wireless

Wireless charging station made of rubber with lighting logo.

Delivered with a micro-USB charging cable (70cm) and a black gift box with magnetic closing mechanism.

## Printing

Lighting logo : 40.5×44mm

Printing zones:

- lighting logo  $\emptyset$  45 mm
- digital printing with embedded lighting logo  $\varnothing$  63 mm